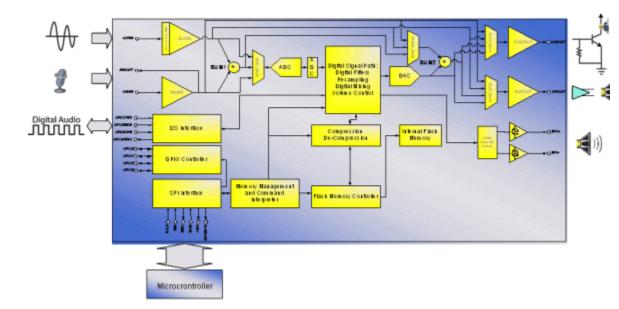

# ISD15000 Series ChipCorder

The ISD15000 series is a multiple message ChipCorder? featuring digital compression, comprehensive memory management, and integrated analog/digital audio signal paths. The message management feature is designed to make message recording simple and address-free as well as making code development easier for playback only applications. This series provides audio record/playback with durations up to 16 minutes on a single-chip solution.

## Block Diagram